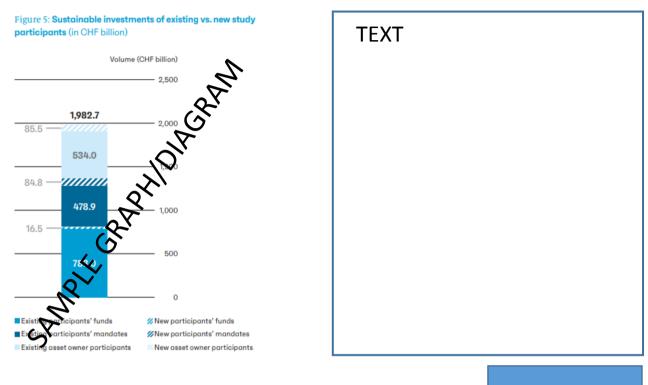

## Figure 2: Categorisation of sustainable investment approaches<sup>3</sup>

| Pre-investment decision |                          |               | Post-investme      | Post-investment decision  |                                         | Pre-investment decision                |                                     |
|-------------------------|--------------------------|---------------|--------------------|---------------------------|-----------------------------------------|----------------------------------------|-------------------------------------|
| Exclusions              | Norms-Based<br>Screening | Best-in-Class | ESG<br>Integration | ESG Voting                | ESG<br>Engagement                       | Sustainable<br>Thematic<br>Investments | Impact<br>Investing                 |
|                         |                          |               |                    |                           | rsonal values or esta                   |                                        | nitigate ESG risks                  |
|                         |                          |               |                    |                           | CRE                                     |                                        | ESG opportunities                   |
|                         |                          |               | 0                  | NPH/C                     | NAGI                                    | Actively pursu                         | ue positive impact                  |
| SAMPLE GR               |                          |               |                    | Select<br>a social/enviro | t investees solving<br>onmental problem |                                        |                                     |
|                         |                          | SAN           |                    |                           |                                         |                                        | Demonstrate<br>measurable<br>impact |