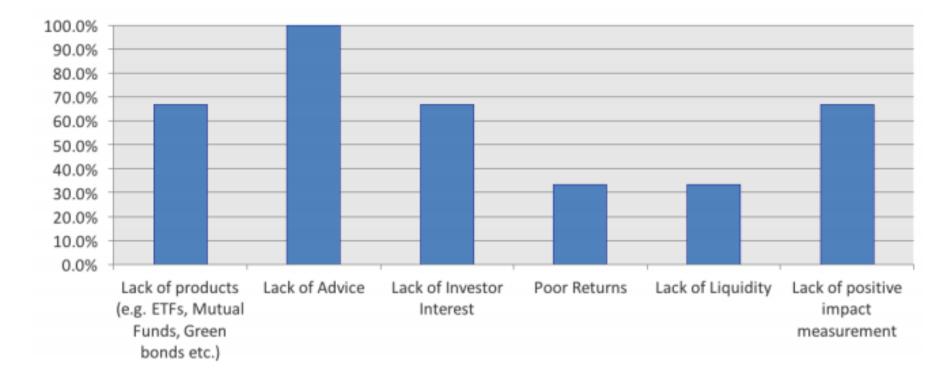

## Key obstacles to Sustainable Investment (as reported by UHNWIs)

Source: Smith School of Enterprise and the Environment, University of Oxford, 2017