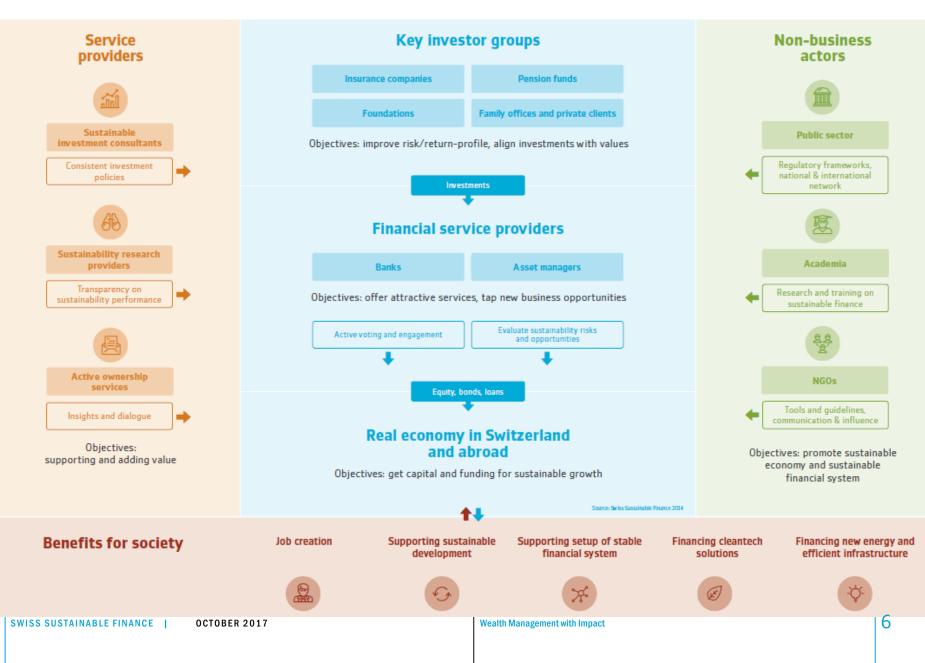

| PRIVATE EQUITY                                                                                                                                             |





SUSTAINABLE INVESTING IS A UNIQUE OPPORTUNITY FOR PRIVATE WEALTH MANAGEMENT

## LANDSCAPE OF SWISS SUSTAINABLE FINANCE



## SSF MEMBER TECHNICAL WORKGROUPS



SWISS SUSTAINABLE FINANCE | OCTOBER 2017

## SSF PRIVATE WEALTH MANAGEMENT WORKGROUP

### 16 active organisations



Nachhaltiges Schweizer Private Banking seit 1841











Julius Bär





## RAIFFEISEN









# WEALTH MANAGEMENT TRENDS

SWISS SUSTAINABLE FINANCE | OCTOBER 2017

## TRENDS – MORE INVESTORS INTERESTED IN SUSTAINABLE INVESTING



How important is it to you to give time, money and/or expertise with the goal of generating positive social impact?

Source: Capgemini, 2014 World Wealth Report

## TRENDS – MORE INVESTORS INTERESTED IN SUSTAINABLE INVESTING



64% of investors would like their money to support companies which are **profitable** and at the same time make a **positive contribution to society and the environment** 



Mille