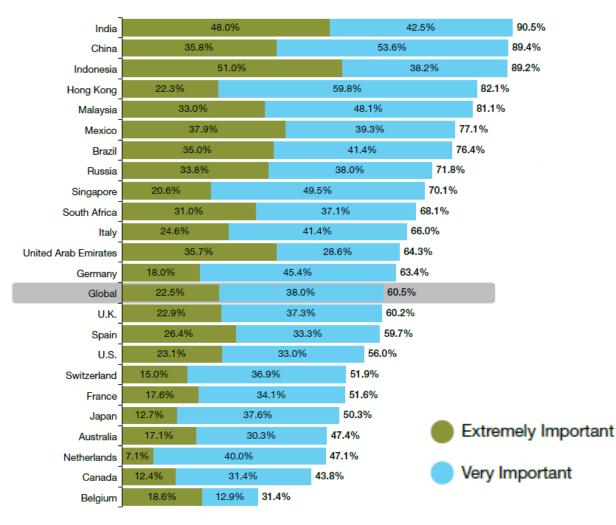

## TRENDS – MORE INVESTORS INTERESTED IN SUSTAINABLE INVESTING

How important is it to you to give time, money and/or expertise with the goal of generating positive social impact?

Source: Capgemini, 2014 World Wealth Report

## TRENDS – MORE INVESTORS INTERESTED IN SUSTAINABLE INVESTING

64% of investors would like their money to support companies which are **profitable** and at the same time make a **positive contribution to society and the environment** 