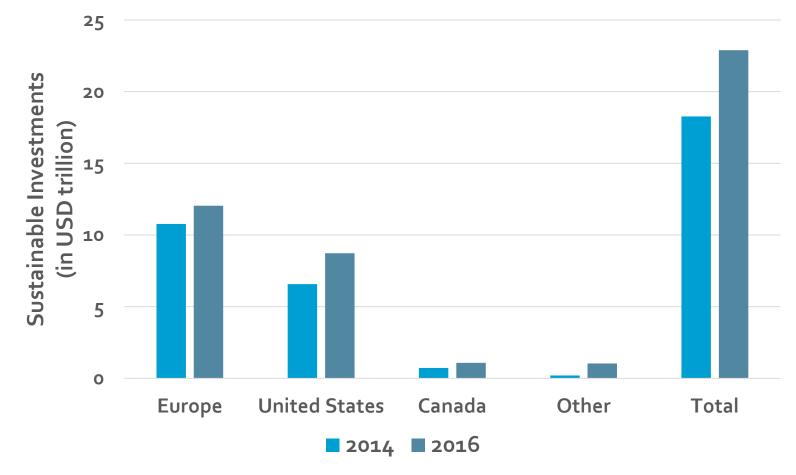

## GROWTH OF SUSTAINABLE INVESTMENT ASSETS

Source: Global Investment Alliance, 2017