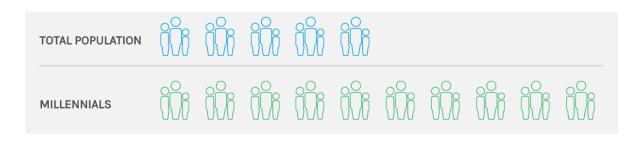

Millennial investors are **2X as likely** as the overall investor population to invest in companies targeting social or environmental goals

Source: Morgan Stanley, 2017; Triodos, 2017