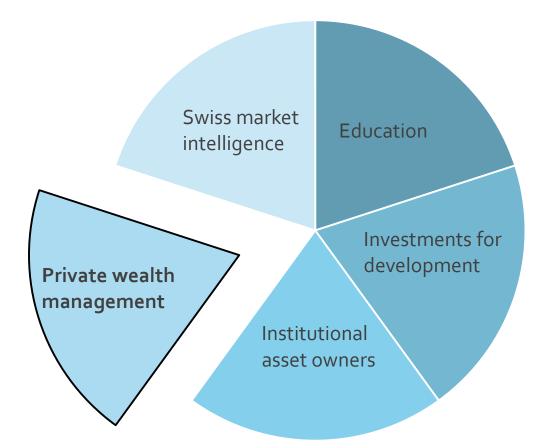

## SSF PRIVATE WEALTH MANAGEMENT WORKGROUP

### 16 active organisations

Nachhaltiges Schweizer Private Banking seit 1841

Julius Bär