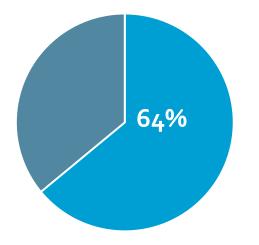

## TRENDS – MORE INVESTORS INTERESTED IN SUSTAINABLE INVESTING

64% of investors would like their money to support companies which are **profitable** and at the same time make a **positive contribution to society and the environment** 