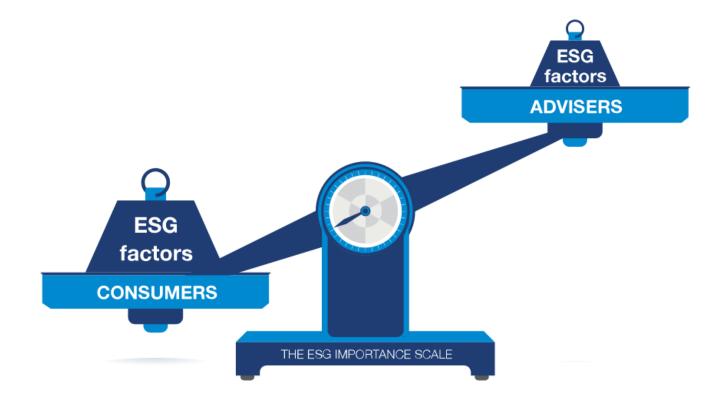

## TRENDS – CONSUMER AND ADVISOR DISCONNECT

Source: Schoders, 2017

## TRENDS – CONSUMER AND ADVISOR DISCONNECT

### Discrepancy:

| Clients are very<br>interested in | the theme is rarely<br>addressed during client |
|-----------------------------------|------------------------------------------------|
| sustainable investing             | meetings                                       |