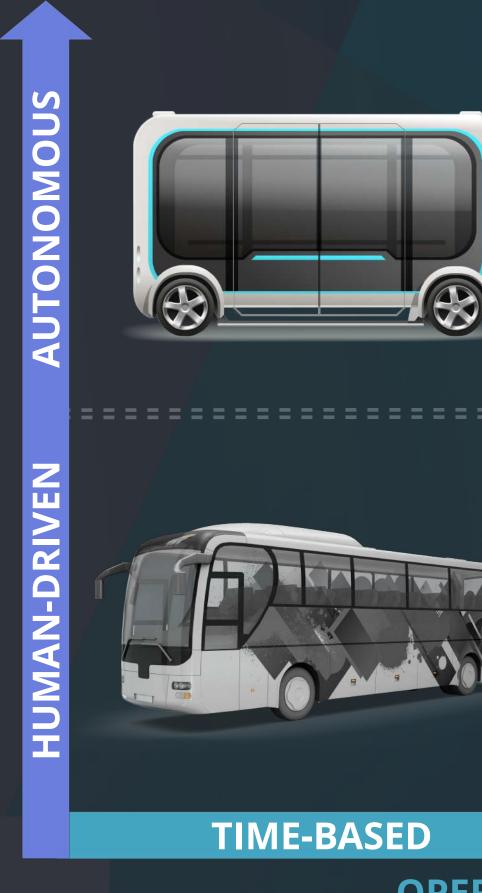

## THE ROADMAP TO AUTONOMOUS ON-DEMAND FLEETS

BESTMILE IS THE FIRST AND ONLY DEPLOYED COMMERCIAL SOLUTION MARKET TODAY

# MPATIBLE WITH BOTH HUMAN-DRIVEN AND AUTONOMOUS VEHICLES ON THE

bestmile

#### **OPERATING MODES**