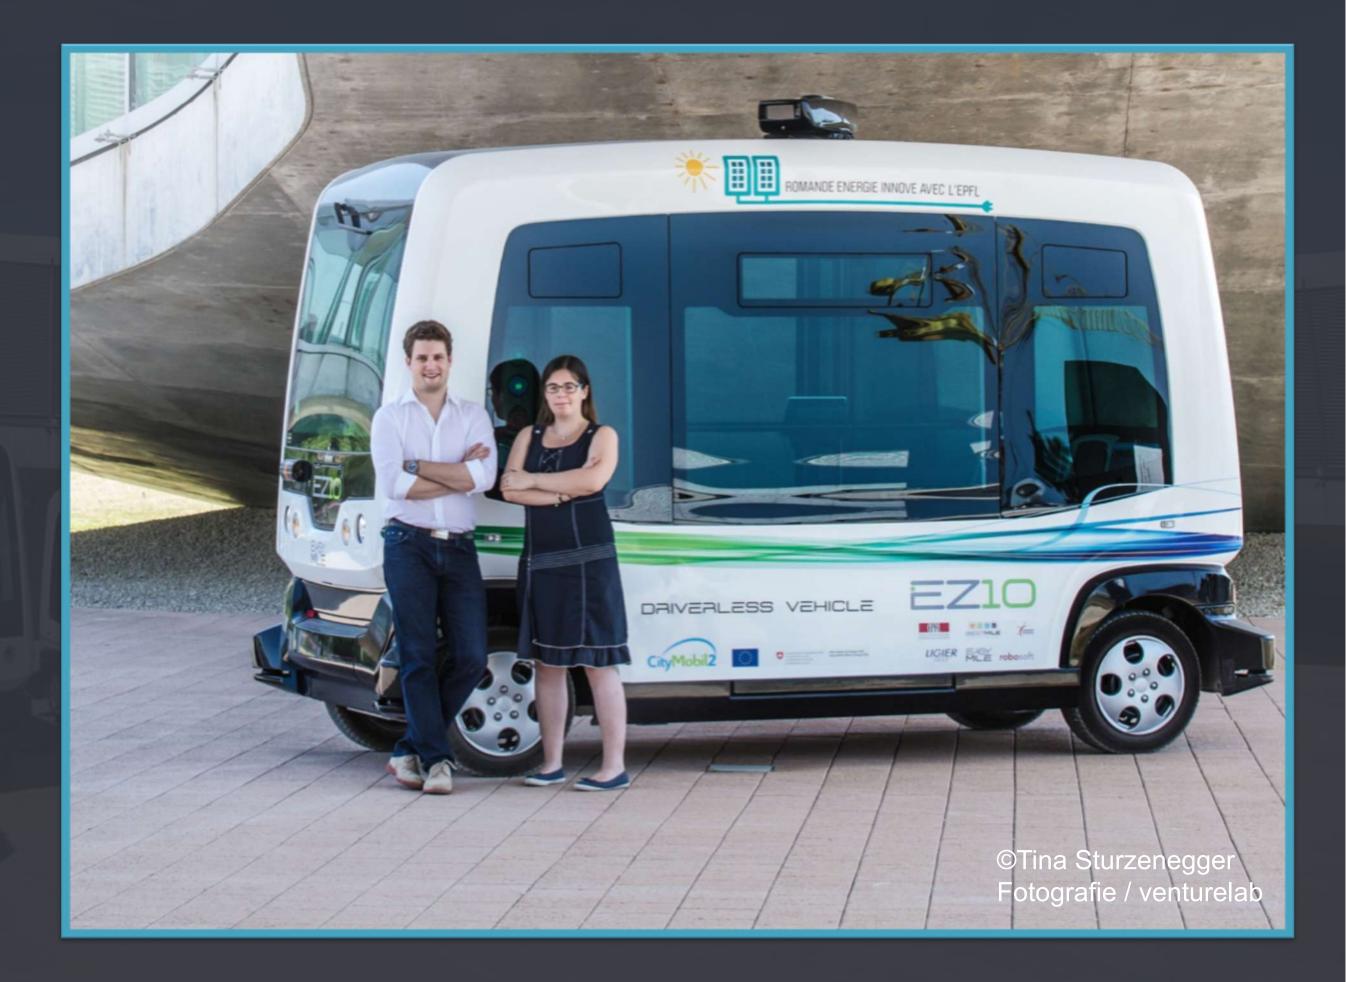

# **BESTMILE'S ORIGIN AND PURPOSE**

Raphaël Gindrat and Anne Mellano tested, planned and managed the world's first demo of 6 autonomous shuttles starting in 2012, as part of the EU CityMobil2 project awarded to EPFL

The vehicles were able to navigate predefined routes, but were not capable of working together as fleets to offer services