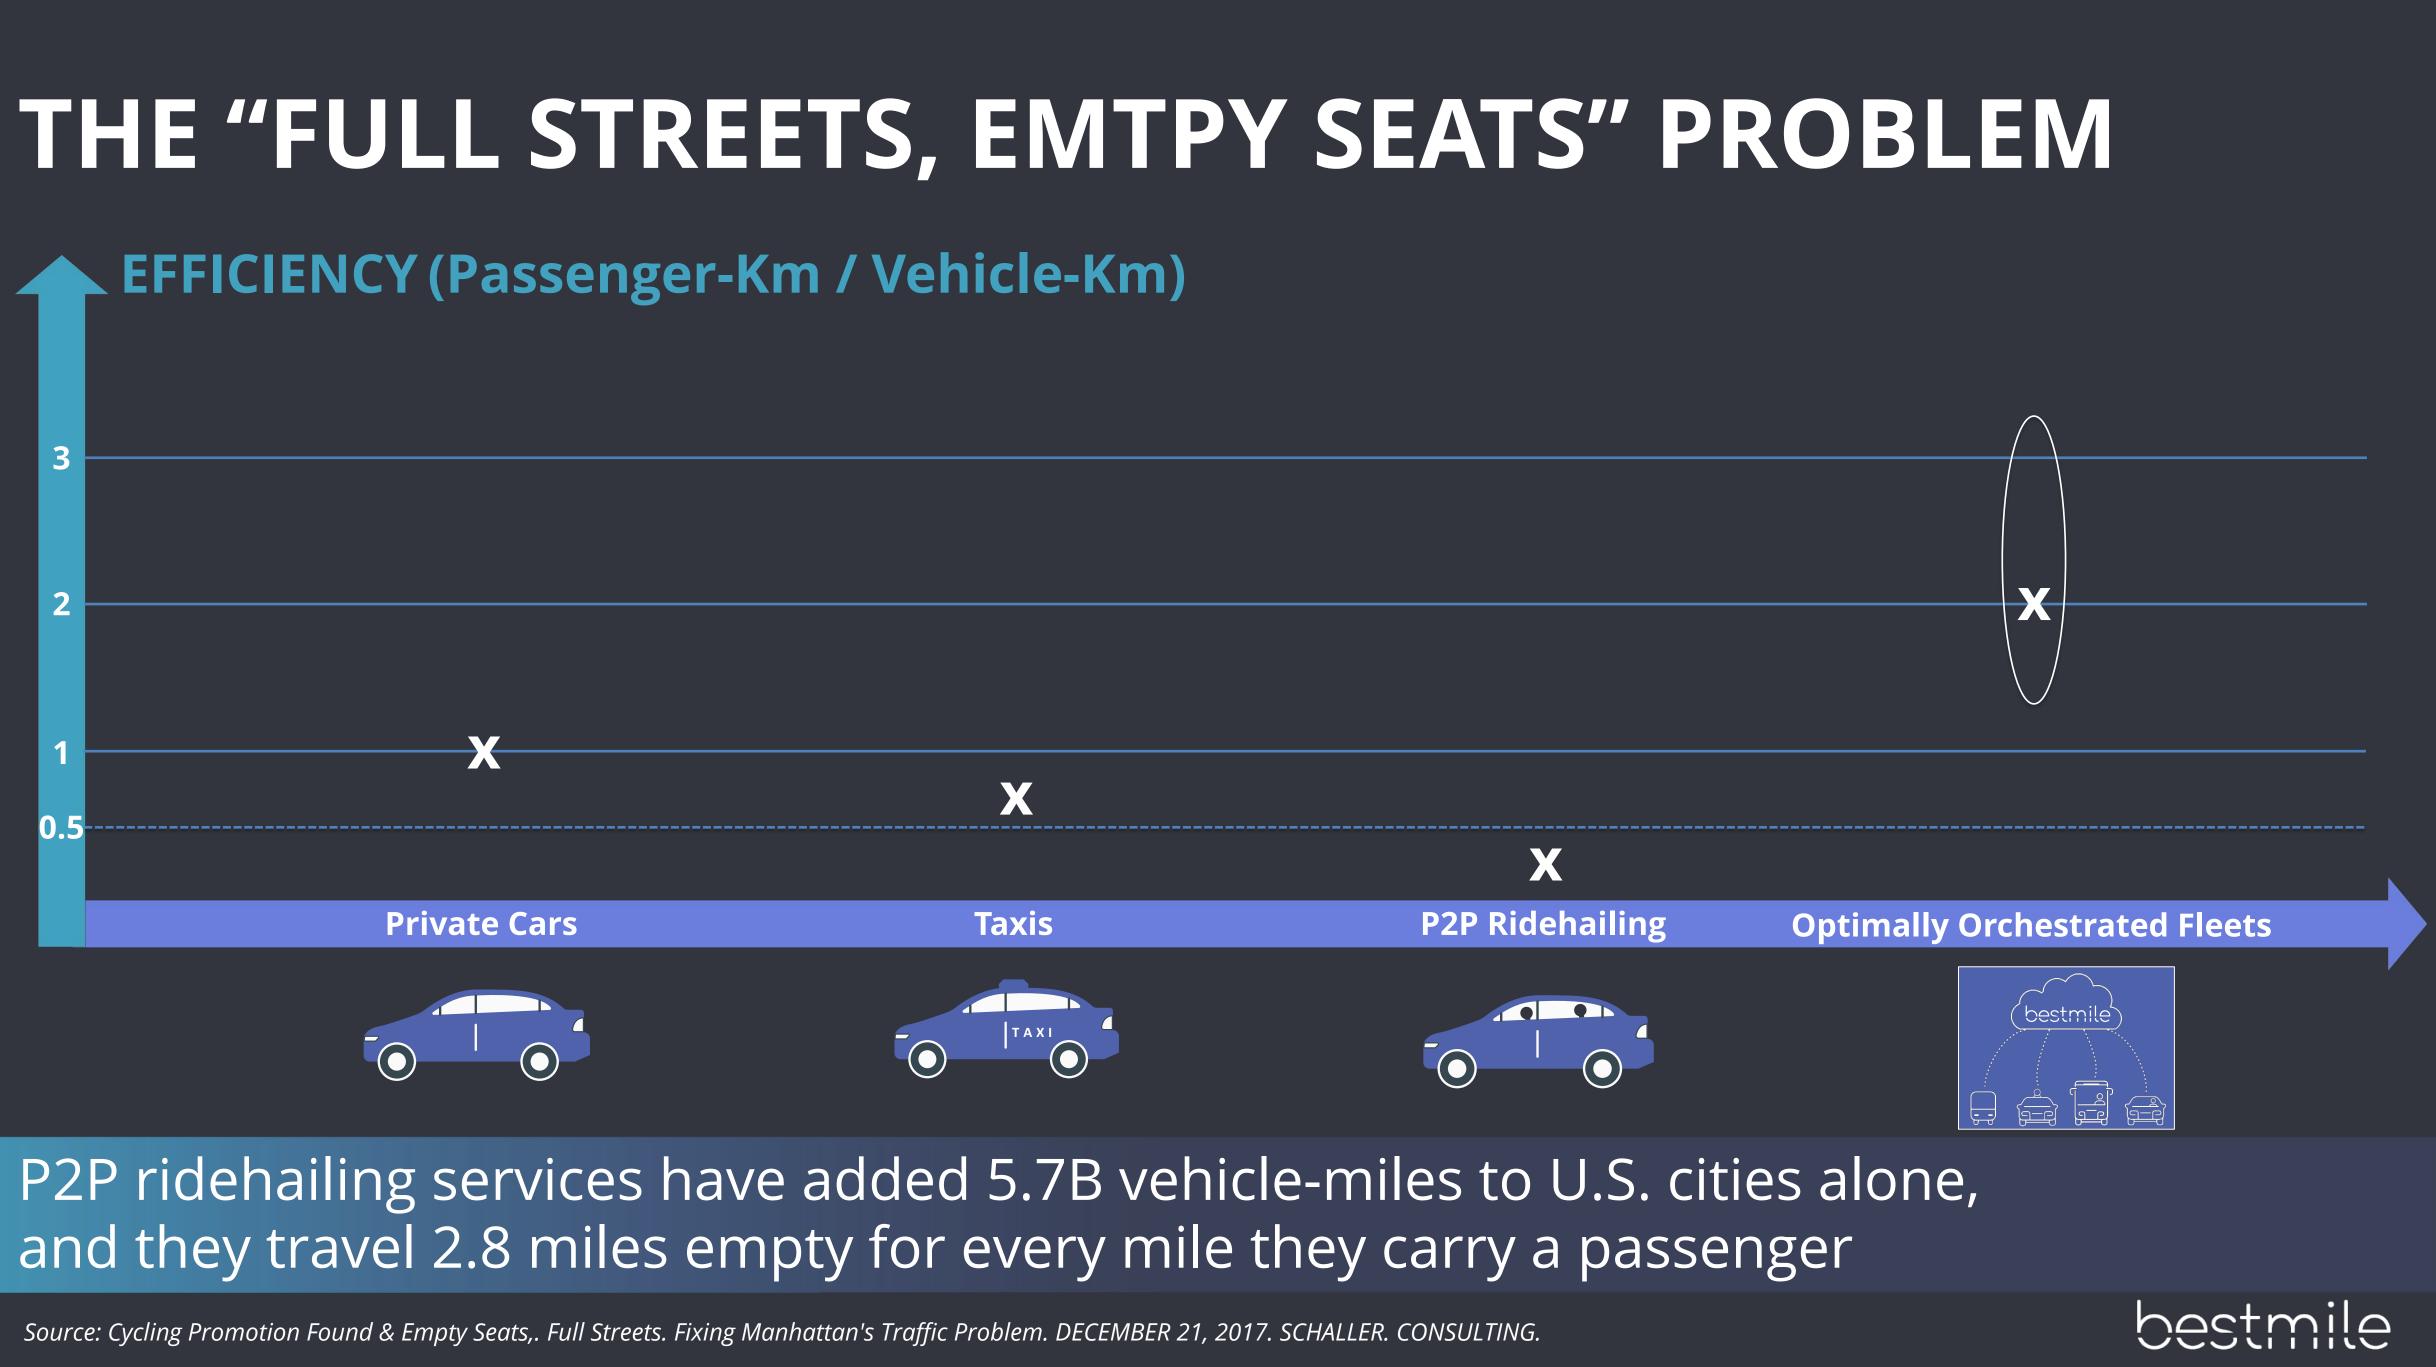

# WHAT ELSE IS AT STAKE? BENEFITS BEYOND MOBILITY SERVICE PROVIDERS

CONGESTION

EFFECTS ON TRAFFIC